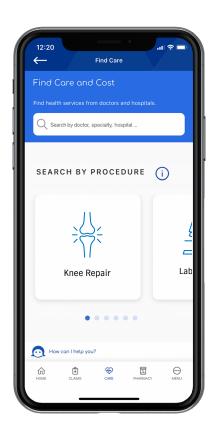

# Helping you find the right care

The **Find Care** tool brings together details about doctors in your plan's network. You can customize your search by name, location, specialty, or procedure. You also can compare information such as costs, languages spoken, and office hours.\* To make sure a care provider is in your plan's network, view the doctor or facility profile.

To help you find care providers who would be a good fit for you, we sort your search results and provide the top three matches using **Personalized Match**. There are more options available below your top three, and you can always re-sort these search results by distance or name.

## **Download the Sydney Health app**

Scan the QR code to download the Sydney Health mobile app. Then select **Find Care and Cost** from the *Care* menu. Or you can log in to <a href="mailto:anthem.com">anthem.com</a> and select **Find Care and Cost** from the *Care* menu.