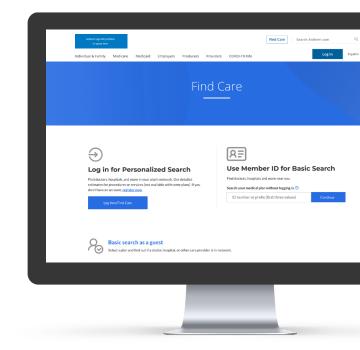

## A step-by-step guide to finding care at anthem.com

Finding the care you need when and where you need it is important. That's why we've made it easier for you to find doctors in your plan's network at <a href="mailto:anthem.com">anthem.com</a>

### Follow these steps to find care in your plan:

- Go to anthem.com/find-care.
- Search as a member or guest.

For members — Select Log in for Personalized Search on the left. To help you find care providers who would be a good fit for you, we sort your search results and provide the top three matches using Personalized Match. There are more options available below your top three, and you can always re-sort these search results by distance or name.

For guests — If you are not enrolled yet in an Anthem plan, you also can search as a guest. Choose **Basic search as a guest**. Then answer the questions regarding the type of care you need, the state you need care in, and the type of plan you want to search under.